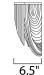

**MEASUREMENTS** 

DIMENSION : 12" W x 11" H x 6.5" Ext MAX OAH : 6.3" W x 7.09" H

HANGING WEIGHT : 2.87 lb

LAMPING

INPUT VOLTAGE : 120V

LUMENS : 1,600 Rated

BULB : 2 x 40W Xenon G9 , 80W Total

BULB INCLUDED : (Included)
DIMMABLE : Yes
COLOR\_TEMP : 2900K