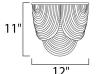

**MEASUREMENTS** 

DIMENSION : 12" W x 11" H x 6.5" Ext MAX OAH : 6.3" W x 7.09" H

HANGING WEIGHT : 2.87 lb

LAMPING

INPUT VOLTAGE : 120V

LUMENS : 1,600 Rated

BULB : 2 x 40W Xenon G9 , 80W Total

BULB INCLUDED : (Included)
DIMMABLE : Yes
COLOR\_TEMP : 2900K