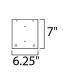

**MEASUREMENTS** 

DIMENSION : 12" W x 11" H x 6.5" Ext MAX OAH : 6.3" W x 7.09" H

HANGING WEIGHT : 2.87 lb

LAMPING

INPUT VOLTAGE : 120V

LUMENS : 1,600 Rated

BULB : 2 x 40W Xenon G9 , 80W Total

BULB INCLUDED : (Included)
DIMMABLE : Yes
COLOR\_TEMP : 2900K