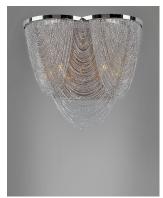

## PRODUCT DESCRIPTION

Chantilly collection features metal frames gracefully draped with Nickel finished jewelry chain. Metal trim rings of Polished Nickel add sharp contrast to the softness of the chain, which conceals the xenon light source.