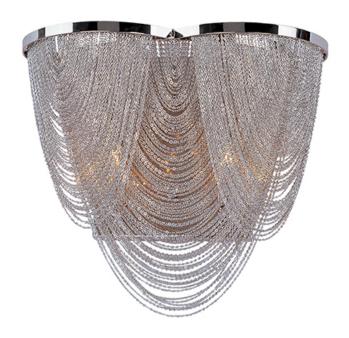

## PRODUCT DESCRIPTION

Chantilly collection features metal frames gracefully draped with Nickel finished jewelry chain. Metal trim rings of Polished Nickel add sharp contrast to the softness of the chain, which conceals the xenon light source.